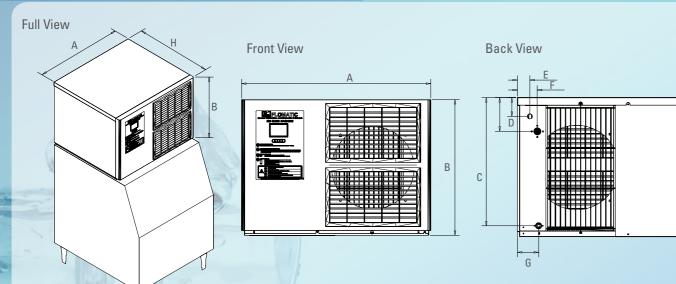

### **Technical Drawings**

### **Models**

| Model FIM-450                |                              |  |
|------------------------------|------------------------------|--|
| Capacity*<br>AT:21°C WT:10°C | 450 lbs                      |  |
| Dimension <sup>#</sup>       | 77 x 70 x 51 cm<br>A x H x B |  |
| Weight##                     | 73 Kg                        |  |

**Capacity\*** AT:21°C WT:10°C 600 lbs 77 x 70 x 51 cm **Dimension**<sup>#</sup> AxHxB Weight## 85 Kg

*# Machine only: Bin not included* # Machine only: Bin not included

| Condenser           | Air - Cooled       |
|---------------------|--------------------|
| Refrigerant         | R404A              |
| Electrical Supply** | 220-240V/50Hz/1 Ph |
| Water Inlet Supply  | 1/2" BSP           |
| Drain Outlet        | 1/2" BSP           |

Model FIM-200

|  |  | N |   |
|--|--|---|---|
|  |  |   | , |

| Capacity*<br>AT:21°C WT:10°C | 200 lbs       | Capacity*<br>AT:21°C WT:10°C | 1400 lbs      |
|------------------------------|---------------|------------------------------|---------------|
| Dimension                    | To be advised | Dimension                    | To be advised |
| Weight                       | To be advised | Weight                       | To be advised |